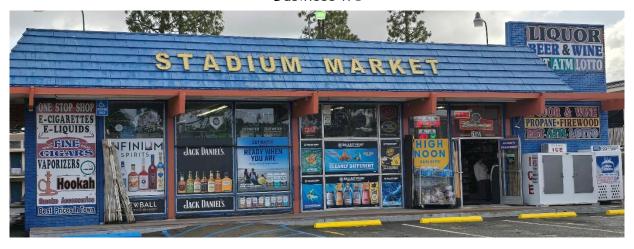

## Brain Teaser Answers Observer May/June 2025

Clue - Convenience Stores (Red)

Location #1 – Stadium Market 2677 Mission Village Dr (Green)

Location #2 – CVS 3332 Sandrock Rd (Yellow)

Location #3 – 7-Eleven 7750 Starling (Purple)