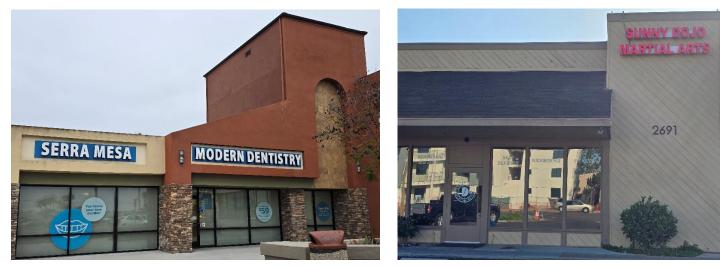

## Name These Serra Mesa Businesses

Business #1

Business #2

Business #3

Business #4

Business #5

## Brain Teaser Answers Observer May/June 2025

Clue – Personal Services (Red)

- (Too many dentists in Birdland area to include in teaser.)
  - Location #1 Serra Mesa Modern Dentistry 3268 Greyling Dr (Orange)
  - Location #2 Sunny Dojo Martial Arts & Fitness 2691 Mission Village Dr (Purple)
  - Location #3 Serra Mesa Dental 3292 Sandrock Rd (Yellow)
- Location #4 Crunch Fitness 3270 Greyling Dr (Blue)
- Location #5- Greyling Dental 3289 Greyling Dr (Green)