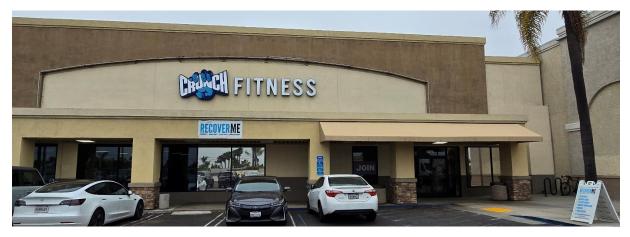

## Name These Serra Mesa Businesses

Business #1

Business #2

Business #3

Business #4

Business #5

## Brain Teaser Answers Observer May/June 2025

Clue – Personal Services (Red)

- (Too many dentists in Birdland area to include in teaser.)
  - Location #1 Serra Mesa Modern Dentistry 3268 Greyling Dr (Orange)
  - Location #2 Sunny Dojo Martial Arts & Fitness 2691 Mission Village Dr (Purple)
  - Location #3 Serra Mesa Dental 3292 Sandrock Rd (Yellow)
- Location #4 Crunch Fitness 3270 Greyling Dr (Blue)
- Location #5- Greyling Dental 3289 Greyling Dr (Green)