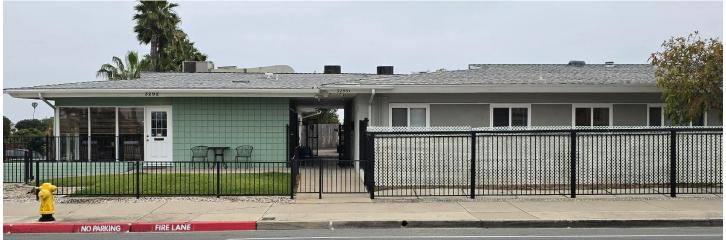

## Name These Serra Mesa Businesses

Business #1

Business #2

Business #3

Business #4

Business #5

## Brain Teaser Answers Observer May/June 2025

Clue – Personal Services (Red)

- (Too many dentists in Birdland area to include in teaser.)
  - Location #1 Serra Mesa Modern Dentistry 3268 Greyling Dr (Orange)
  - Location #2 Sunny Dojo Martial Arts & Fitness 2691 Mission Village Dr (Purple)
  - Location #3 Serra Mesa Dental 3292 Sandrock Rd (Yellow)
- Location #4 Crunch Fitness 3270 Greyling Dr (Blue)
- Location #5- Greyling Dental 3289 Greyling Dr (Green)